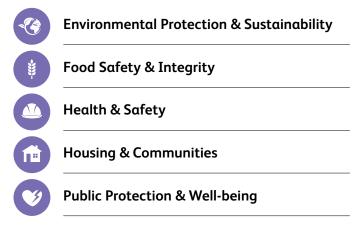

high standards you need to attain CIEH training quality assurance.

Interested in CIEH Assurance for your in-house training? Give us a call on +44 (0)20 7827 5800, email us at info@cieh.org or visit:

## MAR21.1118

# How does CIEH Assurance work?

We offer two kinds of assurance:



### CIEH Certification

### for existing training programmes

Already developed a training programme? We can assess your existing programme and give it our official seal of approval. We'll map your existing content against the globally recognised CIEH Professional Standards, and recommend the changes and improvements needed to secure our endorsement. That way, your content will still be unique to your business, but with a quality standard that is recognised all over the world.

We cover five key disciplines:





### **CIEH Accreditation**

### New custom-made training programmes

Get bespoke accredited training — created by us, tailored to you. We can help you build a custom-made award or qualification module for your organisation, personalised to the unique needs of your business and employees. This is a great way to ensure that your employees get the very best training, aligned with the globally recognised CIEH Professional Standards. You'll also get access to professional membership with CIEH as a further mark of credibility for your employees.